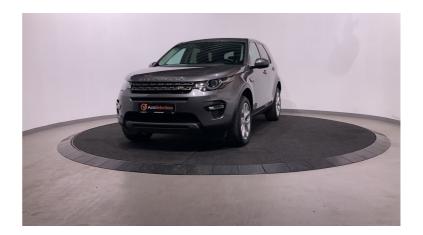

## Land Rover Discovery Sport luxury

Reference 25002

Displacement 1999 cc

Power 110 kw/150 hp

Bodytype SUV/4x4

2nd hand Status

09/2017 1st registration

141315 km Mileage

Fuel Diesel

Color Grey